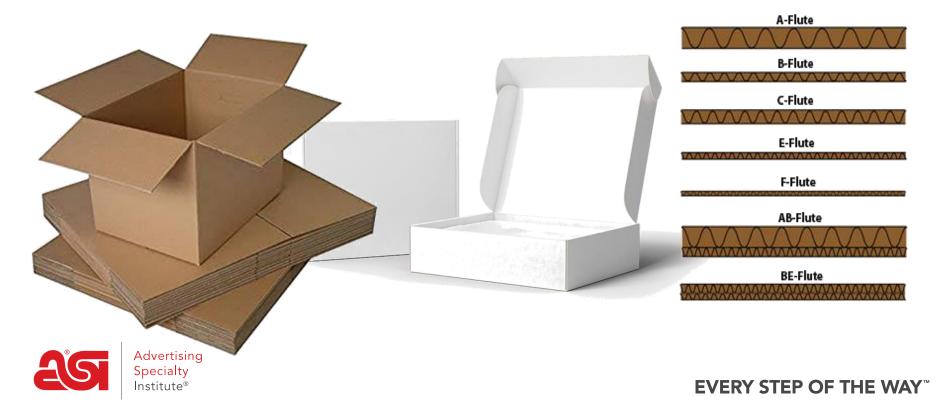

#### **Thickness & Colors**

#### **Box Materials**

#### Wafer Board or SBS Board-

thinner weight with no flutes, solid board in different thicknesses (14pt, 18pt) great for Pillow Pods and some candy style, or promo boxes

#### Corrugated -

medium weights to heavy weight, with fluted inner liner, E-flute, is the best for small mailers, depending on the content and P.O.S.