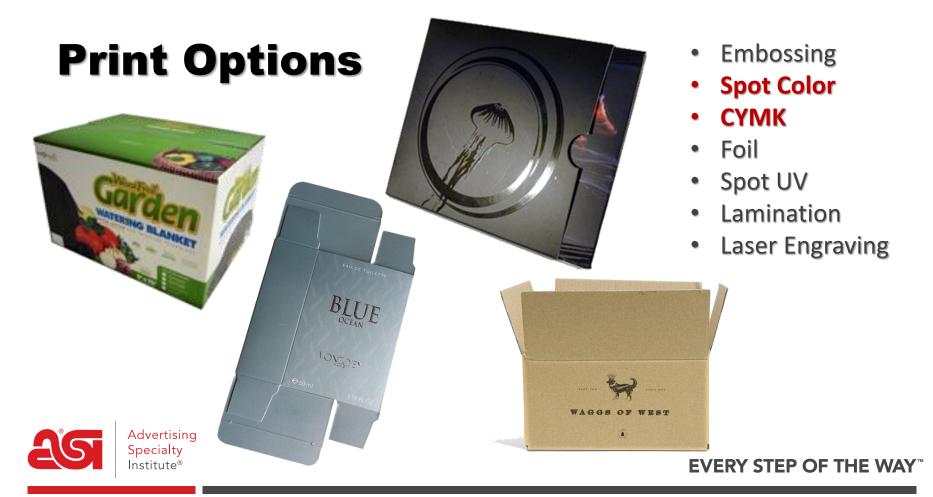

#### **Thickness & Colors**

#### **Box Materials**

#### Wafer Board or SBS Board-

thinner weight with no flutes, solid board in different thicknesses (14pt, 18pt) great for Pillow Pods and some candy style, or promo boxes

#### Corrugated -

medium weights to heavy weight, with fluted inner liner, E-flute, is the best for small mailers, depending on the content and P.O.S.