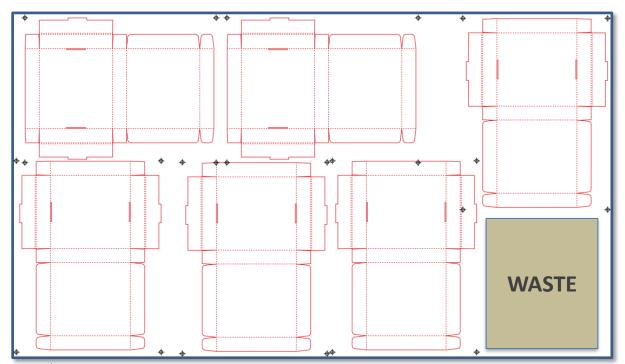

#### **RAW Numbers**

- Sheet cost \$20.00
- 7 yield output
- Net each \$ 2.85
- + Overhead
  - Ink
  - Profit
  - Machine time
  - Set Up
  - Packing
  - Labor

**WASTE** 