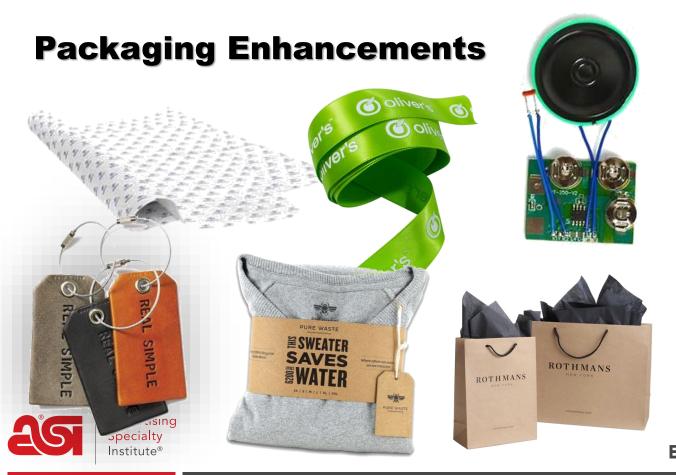

#### **Box Styles**

Advertising Specialty Institute®

- Printed Inserts
- Hang tags
- Ribbon
- Wraps
- Bands
- Bags
- Tissue
- Gift wrapping
- QR Codes
- Video
- Sound
- NEW NFC Tech