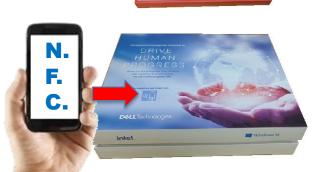

#### **Box Styles**

Advertising Specialty Institute®

- Printed Inserts
- Hang tags
- Ribbon
- Wraps
- Bands
- Bags
- Tissue
- Gift wrapping
- QR Codes
- Video
- Sound
- NEW NFC Tech