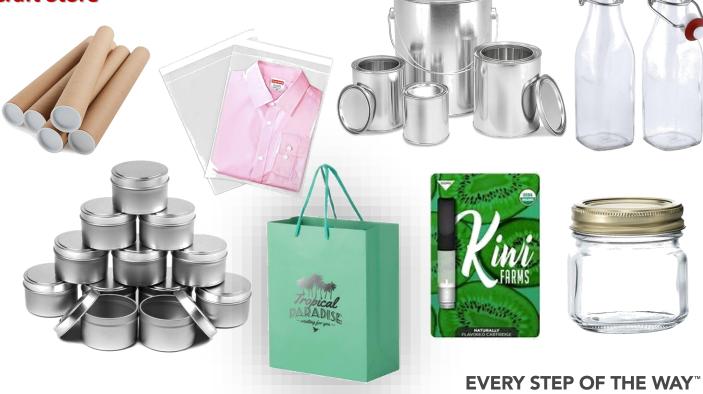

#### **Other Packaging**

**IDEAS: Visit a Craft Store** 

- Tubes
- Tins
- Polybags
- Gift Bags
- Pillow Pods
- Paint Cans
- Blister Packs
- Bottles & Jars

Advertising Specialty Institute®