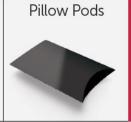

#### Wafer Board or SBS Board-

thinner weight with no flutes, solid board in different thicknesses (14pt, 18pt) great for Pillow Pods and some candy style, or promo boxes

#### **Other Packaging**

**IDEAS: Visit a Craft Store** 

- Tubes
- Tins
- Polybags
- Gift Bags
- Pillow Pods
- Paint Cans
- Blister Packs
- Bottles & Jars

Advertising Specialty Institute®